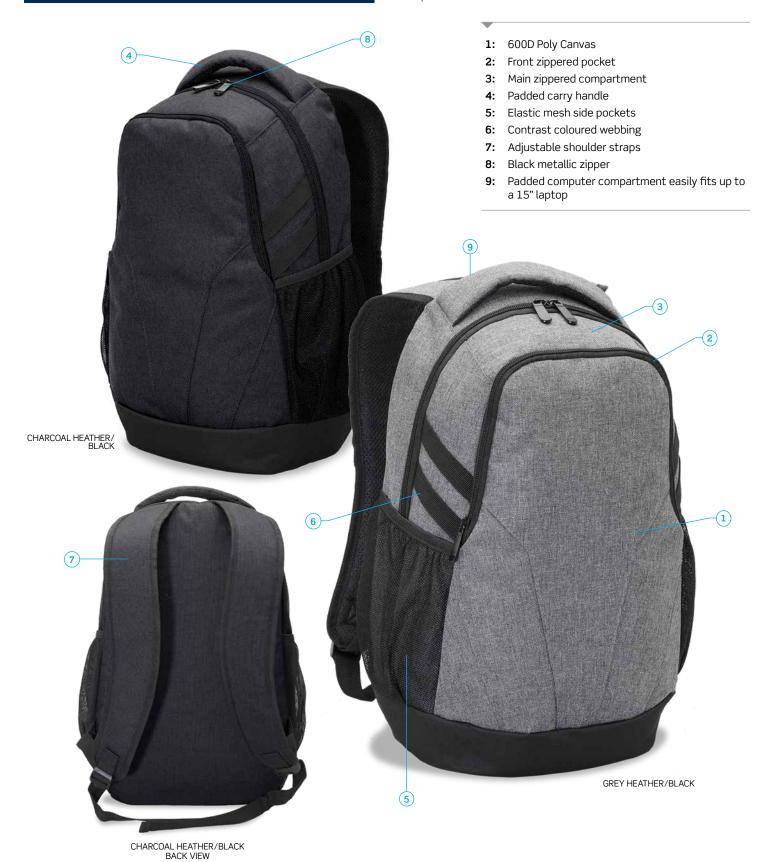

#### DESCRIPTION

- 600D Poly Canvas
- Front zippered pocket
- Main zippered compartment
- Padded carry handle
- Elastic mesh side pockets
- Contrast coloured webbing
- Adjustable shoulder straps
- Black metallic zipper
- Padded computer compartment easily fits up to a 15" laptop

#### COLOURWAYS

Charcoal Heather/Black, Grey Heather/Black